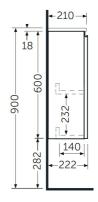

## **Cloakroom Vanity Unit, MOKA WALNUT**

| Technical specifications |                        |
|--------------------------|------------------------|
| Dimensions:              | 400 x 220 mm           |
| Weight:                  | 11 Kg                  |
| Color:                   | MOKA WALNUT            |
| Suites:                  | RAK-JOY UNO<br>RAK-JOY |
|                          |                        |

| Code        | Name                                       |
|-------------|--------------------------------------------|
| JOYWH040MOK | RAK-JOY 40 CM WALL HUNG VANITY UNIT - MOKA |

Dimensions: All dimensions in mm. Tolerance of vitreous china & fireclay items:  $\pm$  5% for below 200mm and  $\pm$  3% for above 200mm; for all other items tolerance  $\pm$  1%. Note: Due to a continuing development program to improve design and performance, the manufacturer reserves all rights to vary specifications without prior information. Please note accessories are for photographic use only.