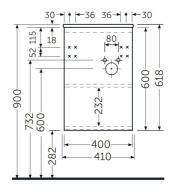

## **Cloakroom Vanity Unit, MOKA WALNUT**

| Technical specifications |                        |
|--------------------------|------------------------|
| Dimensions:              | 400 x 220 mm           |
| Weight:                  | 11 Kg                  |
| Color:                   | MOKA WALNUT            |
| Suites:                  | RAK-JOY UNO<br>RAK-JOY |
|                          |                        |

| Code        | Name                                       |
|-------------|--------------------------------------------|
| JOYWH040MOK | RAK-JOY 40 CM WALL HUNG VANITY UNIT - MOKA |

Dimensions: All dimensions in mm. Tolerance of vitreous china & fireclay items:  $\pm$  5% for below 200mm and  $\pm$  3% for above 200mm; for all other items tolerance  $\pm$  1%. Note: Due to a continuing development program to improve design and performance, the manufacturer reserves all rights to vary specifications without prior information. Please note accessories are for photographic use only.