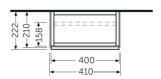

## **Cloakroom Vanity Unit, MOKA WALNUT**

| Technical specifications |                        |
|--------------------------|------------------------|
| Dimensions:              | 400 x 220 mm           |
| Weight:                  | 11 Kg                  |
| Color:                   | MOKA WALNUT            |
| Suites:                  | RAK-JOY UNO<br>RAK-JOY |
|                          |                        |

| Code        | Name                                       |
|-------------|--------------------------------------------|
| JOYWH040MOK | RAK-JOY 40 CM WALL HUNG VANITY UNIT - MOKA |

Dimensions: All dimensions in mm. Tolerance of vitreous china & fireclay items:  $\pm$  5% for below 200mm and  $\pm$  3% for above 200mm; for all other items tolerance  $\pm$  1%. Note: Due to a continuing development program to improve design and performance, the manufacturer reserves all rights to vary specifications without prior information. Please note accessories are for photographic use only.