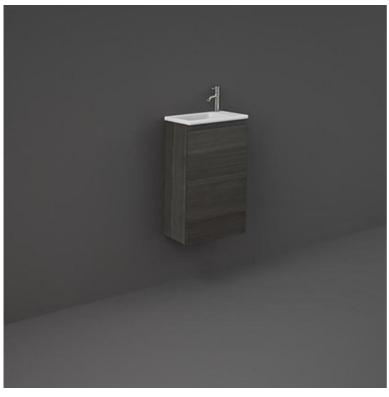

## **RAK-JOY - JOYWH040MOK**

## **Cloakroom Vanity Unit, MOKA WALNUT**

| Technical specifications |                        |
|--------------------------|------------------------|
| Dimensions:              | 400 x 220 mm           |
| Weight:                  | 11 Kg                  |
| Color:                   | MOKA WALNUT            |
| Suites:                  | RAK-JOY UNO<br>RAK-JOY |
|                          |                        |

| Code        | Name                                       |
|-------------|--------------------------------------------|
| JOYWH040MOK | RAK-JOY 40 CM WALL HUNG VANITY UNIT - MOKA |

Dimensions: All dimensions in mm. Tolerance of vitreous china & fireclay items:  $\pm$  5% for below 200mm and  $\pm$  3% for above 200mm; for all other items tolerance  $\pm$  1%. Note: Due to a continuing development program to improve design and performance, the manufacturer reserves all rights to vary specifications without prior information. Please note accessories are for photographic use only.