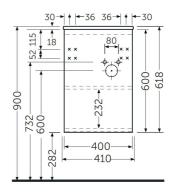

## **Technical specifications**

| Dimensions: | 400 x 220 mm           |
|-------------|------------------------|
| Weight:     | 11 Kg                  |
| Color:      | Pure White             |
| Suites:     | RAK-JOY UNO<br>RAK-JOY |