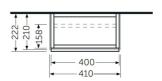

## **Technical specifications**

| Dimensions: | 400 x 220 mm           |
|-------------|------------------------|
| Weight:     | 11 Kg                  |
| Color:      | Pure White             |
| Suites:     | RAK-JOY UNO<br>RAK-JOY |