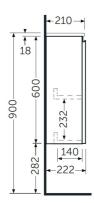

## **Technical specifications**

| Dimensions: | 400 x 220 mm           |
|-------------|------------------------|
| Weight:     | 11 Kg                  |
| Color:      | Pure White             |
| Suites:     | RAK-JOY UNO<br>RAK-JOY |