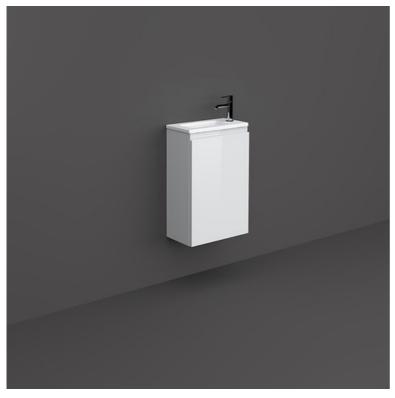

## **RAK-JOY - JOYWH040PWH**

## **Wall Hung Vanity Unit, Pure White**

## **Technical specifications**

| Dimensions: | 400 x 220 mm           |
|-------------|------------------------|
| Weight:     | 11 Kg                  |
| Color:      | Pure White             |
| Suites:     | RAK-JOY UNO<br>RAK-JOY |