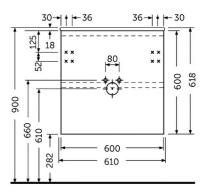

## **Technical specifications**

| Dimensions: | 610 x 460 mm |
|-------------|--------------|
| Color:      | Pure White   |
| Suites:     | RAK-JOY      |

| Code        | Name                       |
|-------------|----------------------------|
| JOYWH060PWH | 60CM Wall Hung Vanity Unit |

Dimensions: All dimensions in mm tollerance +5% for below 200mm and +3% for above 200mm.

Note: Due to a continuing development programme to improve design and performance, the manufacturer reserves all rights to vary specifications without prior information.