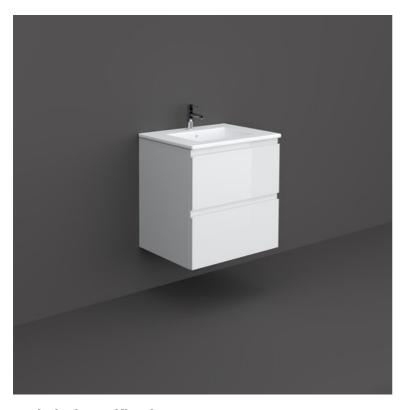

## **RAK-JOY - JOYWH060PWH**

## **Wall Hung Vanity Unit, Pure White**

## **Technical specifications**

| Dimensions: | 610 x 460 mm |
|-------------|--------------|
| Color:      | Pure White   |
| Suites:     | RAK-JOY      |

| Code        | Name                       |
|-------------|----------------------------|
| JOYWH060PWH | 60CM Wall Hung Vanity Unit |