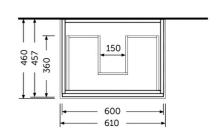

## **Technical specifications**

| Dimensions: | 610 x 460 mm |
|-------------|--------------|
| Color:      | Pure White   |
| Suites:     | RAK-JOY      |

| Code        | Name                       |
|-------------|----------------------------|
| JOYWH060PWH | 60CM Wall Hung Vanity Unit |

Dimensions: All dimensions in mm tollerance +5% for below 200mm and +3% for above 200mm.

Note: Due to a continuing development programme to improve design and performance, the manufacturer reserves all rights to vary specifications without prior information.