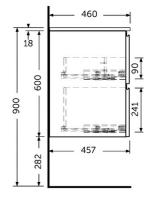

## **Technical specifications**

| Dimensions: | 610 x 460 mm |
|-------------|--------------|
| Color:      | Pure White   |
| Suites:     | RAK-JOY      |

| Code        | Name                       |
|-------------|----------------------------|
| JOYWH060PWH | 60CM Wall Hung Vanity Unit |

Dimensions: All dimensions in mm tollerance +5% for below 200mm and +3% for above 200mm.

Note: Due to a continuing development programme to improve design and performance, the manufacturer reserves all rights to vary specifications without prior information.