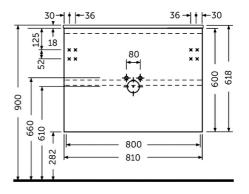

## **Technical specifications**

| Dimensions: | 810 x 460 mm |
|-------------|--------------|
| Color:      | Pure White   |
| Suites:     | RAK-JOY      |

| Code        | Name                       |
|-------------|----------------------------|
| JOYWH080PWH | 80CM Wall Hung Vanity Unit |

Dimensions: All dimensions in mm tollerance +5% for below 200mm and +3% for above 200mm.

Note: Due to a continuing development programme to improve design and performance, the manufacturer reserves all rights to vary specifications without prior information.