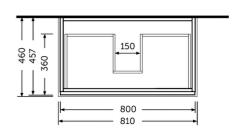

## **Technical specifications**

| Dimensions: | 810 x 460 mm |
|-------------|--------------|
| Color:      | Pure White   |
| Suites:     | RAK-JOY      |

| Code        | Name                       |
|-------------|----------------------------|
| JOYWH080PWH | 80CM Wall Hung Vanity Unit |

Dimensions: All dimensions in mm tollerance +5% for below 200mm and +3% for above 200mm.

Note: Due to a continuing development programme to improve design and performance, the manufacturer reserves all rights to vary specifications without prior information.