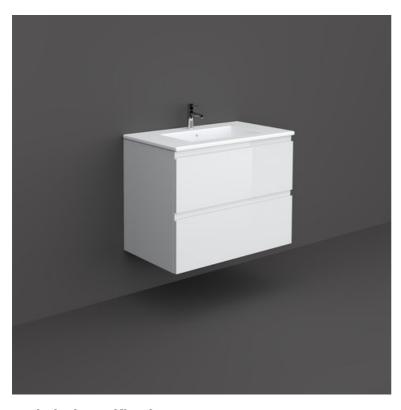

## **RAK-JOY - JOYWH080PWH**

## **Wall Hung Vanity Unit, Pure White**

## **Technical specifications**

| Dimensions: | 810 x 460 mm |
|-------------|--------------|
| Color:      | Pure White   |
| Suites:     | RAK-JOY      |

| Code        | Name                       |
|-------------|----------------------------|
| JOYWH080PWH | 80CM Wall Hung Vanity Unit |