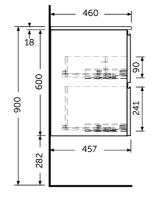

## **Technical specifications**

| Dimensions: | 810 x 460 mm |
|-------------|--------------|
| Color:      | Pure White   |
| Suites:     | RAK-JOY      |

| Code        | Name                       |
|-------------|----------------------------|
| JOYWH080PWH | 80CM Wall Hung Vanity Unit |

Dimensions: All dimensions in mm tollerance +5% for below 200mm and +3% for above 200mm.

Note: Due to a continuing development programme to improve design and performance, the manufacturer reserves all rights to vary specifications without prior information.