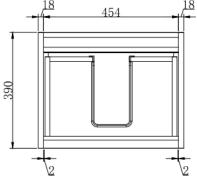

## **LUCCA 500 FLOOR STANDING UNIT ONLY**

**Product Code: LUC50F** 

**Product Type:** Bathroom Furniture

**Description:** Grey painting floor cabinet with 2 push soft close drawer

**Size**: 800x390x490mm

Requirement: Suitable for all plumbing systems