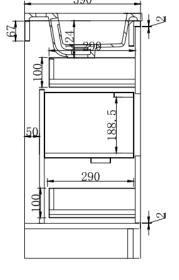

## **LUCCA 500 FLOOR STANDING UNIT ONLY**

**Product Code: LUC50F** 

**Product Type:** Bathroom Furniture

**Description:** Grey painting floor cabinet with 2 push soft close drawer

**Size**: 800x390x490mm

Requirement: Suitable for all plumbing systems