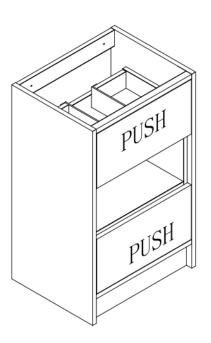

## **LUCCA 500 FLOOR STANDING UNIT ONLY**

**Product Code: LUC50F** 

**Product Type:** Bathroom Furniture

**Description:** Grey painting floor cabinet with 2 push soft close drawer

**Size**: 800x390x490mm

Requirement: Suitable for all plumbing systems