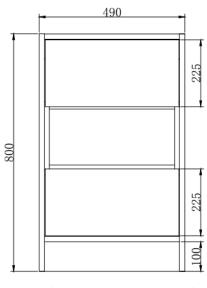

## **LUCCA 500 FLOOR STANDING UNIT ONLY**

**Product Code: LUC50F** 

**Product Type:** Bathroom Furniture

**Description:** Grey painting floor cabinet with 2 push soft close drawer

**Size**: 800x390x490mm

Requirement: Suitable for all plumbing systems