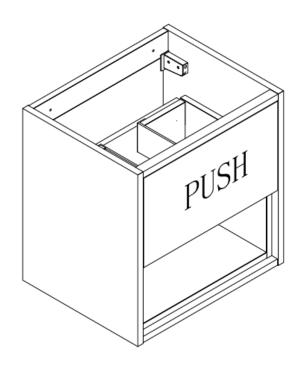

## **LUCCA 500 WALL HUNG UNIT ONLY**

**Product Code: LUC50WH** 

**Product Type:** Bathroom Furniture

**Description:** Grey painting floor cabinet with 1 push soft close drawer

**Size**: 500x390x490mm

Requirement: Suitable for all plumbing systems