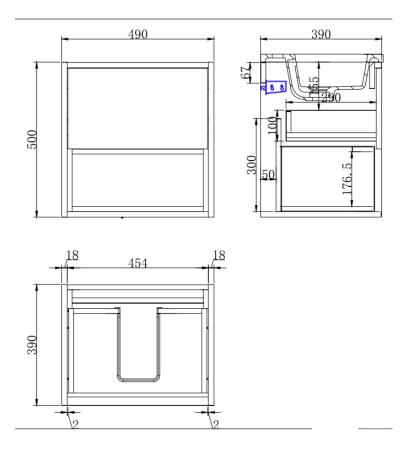

## **LUCCA 500 WALL HUNG UNIT ONLY**

**Product Code: LUC50WH** 

**Product Type:** Bathroom Furniture

**Description:** Grey painting floor cabinet with 1 push soft close drawer

**Size**: 500x390x490mm

Requirement: Suitable for all plumbing systems

Painted: Grey glossy front and both sides

**Guarantee**: 5 years

**Aftercare:** During installation extra care must be taken to avoid damaging the fittings.

Guarantee is against faulty workmanship or materials (excluding serviceable parts), providing they have been installed, cared for and used in accordance with our instructions.