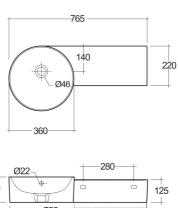

## Wash basin | Wall Hung

| Color:          |                                                                                           | Alpine White |
|-----------------|-------------------------------------------------------------------------------------------|--------------|
| Shape of basin: |                                                                                           | Round        |
| Ledge:          |                                                                                           | yes          |
| Overflow hole:  |                                                                                           | yes          |
| Suites:         |                                                                                           | RAK-Petit    |
| Code            | Name                                                                                      |              |
| PETWB27700AWHA  | RAK-PETIT WALL HUNG ROUND WASH BASIN 77 CM<br>RIGHT LEDGE - W/O TAP HOLE - PETWB27700AWHA |              |

Dimensions: All dimensions in mm. Tolerance of vitreous china & fireclay items:  $\pm$  5% for below 200mm and  $\pm$  3% for above 200mm; for all other items tolerance  $\pm$  1%. Note: Due to a continuing development program to improve design and performance, the manufacturer reserves all rights to vary specifications without prior information. Please note accessories are for photographic use only.