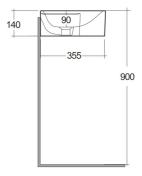

## Wash basin | Wall Hung

| Color:          |                                                                                           | Alpine White |
|-----------------|-------------------------------------------------------------------------------------------|--------------|
| Shape of basin: |                                                                                           | Round        |
| Ledge:          |                                                                                           | yes          |
| Overflow hole:  |                                                                                           | yes          |
| Suites:         |                                                                                           | RAK-Petit    |
| Code            | Name                                                                                      |              |
| PETWB27700AWHA  | RAK-PETIT WALL HUNG ROUND WASH BASIN 77 CM<br>RIGHT LEDGE - W/O TAP HOLE - PETWB27700AWHA |              |

Dimensions: All dimensions in mm. Tolerance of vitreous china & fireclay items:  $\pm$  5% for below 200mm and  $\pm$  3% for above 200mm; for all other items tolerance  $\pm$  1%. Note: Due to a continuing development program to improve design and performance, the manufacturer reserves all rights to vary specifications without prior information. Please note accessories are for photographic use only.