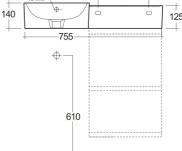

## Wash basin | Wall Hung

| Color:          |                                                                                           | Alpine White |
|-----------------|-------------------------------------------------------------------------------------------|--------------|
| Shape of basin: |                                                                                           | Round        |
| Ledge:          |                                                                                           | yes          |
| Overflow hole:  |                                                                                           | yes          |
| Suites:         |                                                                                           | RAK-Petit    |
| Code            | Name                                                                                      |              |
| PETWB27700AWHA  | RAK-PETIT WALL HUNG ROUND WASH BASIN 77 CM<br>RIGHT LEDGE - W/O TAP HOLE - PETWB27700AWHA |              |

Dimensions: All dimensions in mm. Tolerance of vitreous china & fireclay items:  $\pm$  5% for below 200mm and  $\pm$  3% for above 200mm; for all other items tolerance  $\pm$  1%. Note: Due to a continuing development program to improve design and performance, the manufacturer reserves all rights to vary specifications without prior information. Please note accessories are for photographic use only.