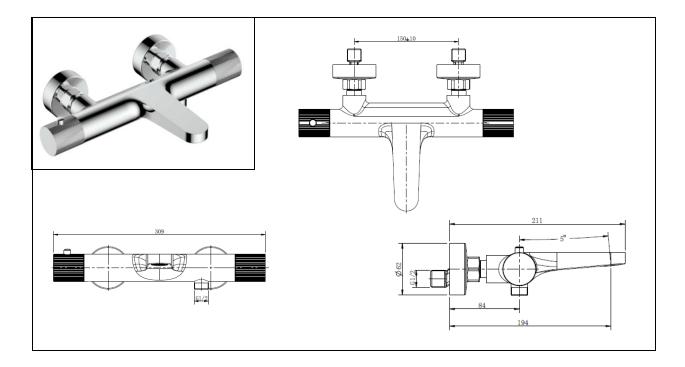

## **RAK-Amalfi**

## Thermostatic Bath Shower Mixer | Wall Mounted

| Dimensions:      | 309w x 194d x 62h                                                 |
|------------------|-------------------------------------------------------------------|
| Colour:          | Chrome (C), Brushed Gold (G),<br>Brushed Nickel (N) and Black (B) |
| Code:            | RAKAMA3009X                                                       |
| Working Pressure | Minimum Operating Pressure 1.00 Bar                               |
| Warranty         | 15 Years                                                          |
| Weight:          | 2.173 KG                                                          |

Dimensions: All Dimensions in mm tolerance  $\pm$  5% for below 200mm and  $\pm$  3% for above 200mm. Note: Due to a continuing development programme to improve design and performance the manufacturer reserves all rights to vary specifications without prior information.