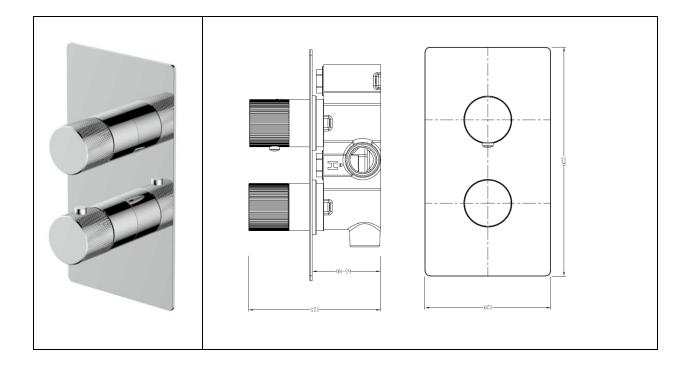

## **RAK-Amalfi** Thermostatic Shower Valve | Single Outlet

| Dimensions:       | 120w x 125d x 220h                                                |
|-------------------|-------------------------------------------------------------------|
| Colour:           | Chrome (C), Brushed Gold (G),<br>Brushed Nickel (N) and Black (B) |
| Code:             | RAKAMA3301X                                                       |
| Working Pressure: | Minimum Operating Pressure 0.5 Bar                                |
| Warranty          | 15 Years                                                          |
| Weight:           | 3.389 KG                                                          |

Dimensions: All Dimensions in mm tolerance ± 5% for below 200mm and ± 3% for above 200mm. Note: Due to a continuing development programme to improve design and performance the manufacturer reserves all rights to vary specifications without prior information. Please note accessories are for photographic use only.