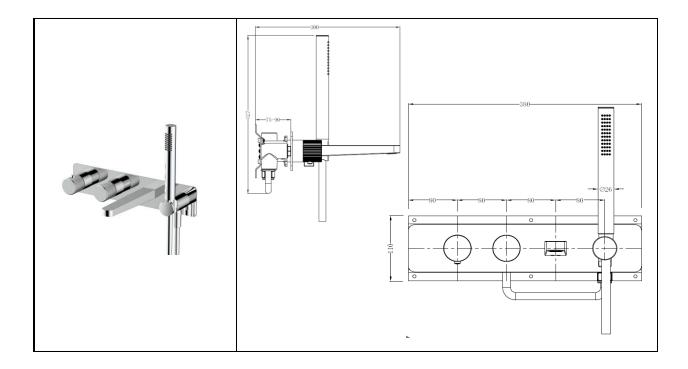

## **RAK-Amalfi**

## Horizontal Thermostatic Shower Valve inc bath spout | Dual Outlet

| Dimensions:       | 380w x 300d x 110h                                                |
|-------------------|-------------------------------------------------------------------|
| Colour:           | Chrome (C), Brushed Gold (G),<br>Brushed Nickel (N) and Black (B) |
| Code:             | RAKAMA3306X                                                       |
| Working Pressure: | Minimum Operating Pressure 1.00 Bar                               |
| Warranty          | 15 Years                                                          |
| Weight:           | 3.428 KG                                                          |

Dimensions: All Dimensions in mm tolerance ± 5% for below 200mm and ± 3% for above 200mm.

Note: Due to a continuing development programme to improve design and performance the manufacturer reserves all rights to vary specifications without prior information.