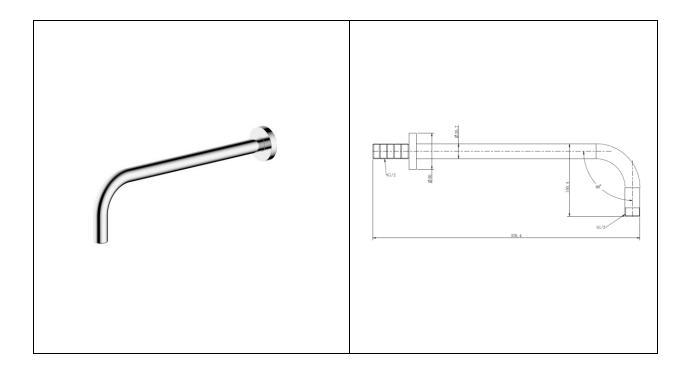

## Wall Arm | 350mm

| Dimensions: | 50w x 370.4d x 50h                                                |
|-------------|-------------------------------------------------------------------|
| Colour:     | Chrome (C), Brushed<br>Gold (G), Brushed Nickel (N) and Black (B) |
| Code:       | RAKITA1014X                                                       |
| Warranty    | 15 Years                                                          |
| Weight:     |                                                                   |

Dimensions: All Dimensions in mm tolerance  $\pm$  5% for below 200mm and  $\pm$  3% for above 200mm. Note: Due to a continuing development programme to improve design and performance the manufacturer reserves all rights to vary specifications without prior information.