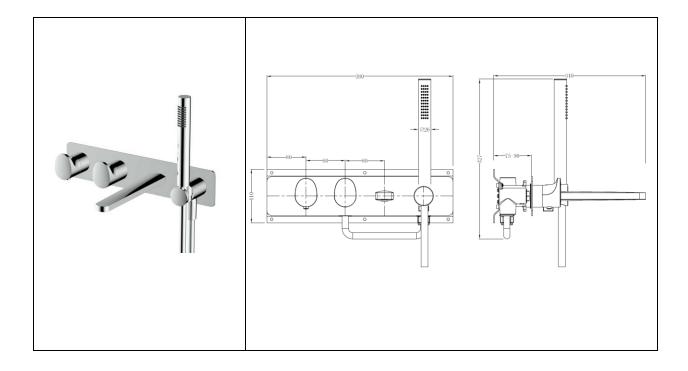

## **RAK-Portofino**

## Horizontal Thermostatic Shower Valve inc bath spout | Dual Outlet

| Dimensions:       | 380w x 310d x 110h                                                |
|-------------------|-------------------------------------------------------------------|
| Colour:           | Chrome (C), Brushed Gold (G),<br>Brushed Nickel (N) and Black (B) |
| Code:             | RAKITA3306X                                                       |
| Working Pressure: | Minimum Operating Pressure 1.00 Bar                               |
| Warranty          | 15 Years                                                          |
| Weight:           | 3.426 KG                                                          |

Dimensions: All Dimensions in mm tolerance ± 5% for below 200mm and ± 3% for above 200mm.

Note: Due to a continuing development programme to improve design and performance the manufacturer reserves all rights to vary specifications without prior information.