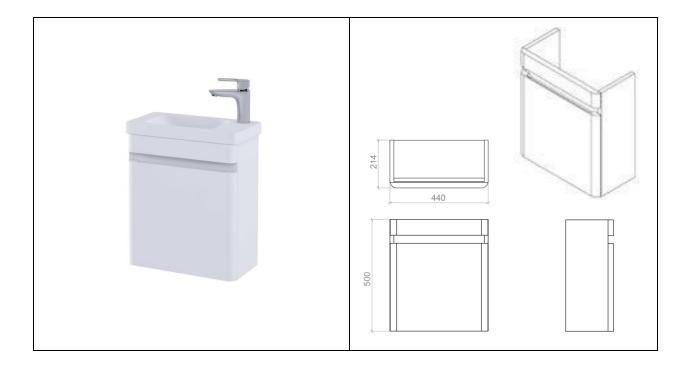

## Cloakroom Basin Unit | 450

| Dimensions:      | 440w x 214d x 500h                                                                     |
|------------------|----------------------------------------------------------------------------------------|
| Colour:          | Matt White (600), Stone (601),<br>Mushroom (602), Matt Grey (603), Denim<br>Blue (604) |
| Code:            | RAKRSTWBU45XXX                                                                         |
| Compatible with: | RST45SL1RH                                                                             |
| Warranty:        | 2 Years                                                                                |
| Weight:          | 9.0 KG                                                                                 |