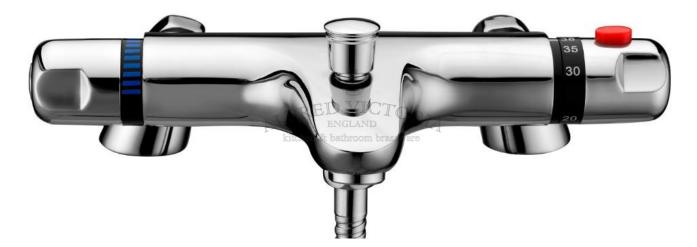

## VM40B Deck Mounted Thermostatic Bath Shower Mixer Valve

| Barcode                | 7081243314287                                                                                                                                                   |
|------------------------|-----------------------------------------------------------------------------------------------------------------------------------------------------------------|
| Product Code           | VM40B                                                                                                                                                           |
| Construction           | Brass Body (CuZn38Pb18)                                                                                                                                         |
| Finishes               | Chrome plated to BS EN 248                                                                                                                                      |
| Product Type           | Contemporary                                                                                                                                                    |
| Water Pressure         | Min. 0.2 bar, Max. 6.0 bar                                                                                                                                      |
| Plumbing Systems       | Suitable for all plumbing systems, preferably balanced.Min. supply pressure differential requirement is 5:1                                                     |
| Standards              | Complies with BSEN 1111                                                                                                                                         |
| Certification          | Manufactured to comply with WRAS, TMV2                                                                                                                          |
| Cartridge              | Thermostatic; Ceramic disc cartridge                                                                                                                            |
| Fitting                | Brass ¾" BSP deck mounted pillars                                                                                                                               |
| Check valve            | 0.5-10 gpm                                                                                                                                                      |
| Packaging              | 41.5x35x41cm/carton(10pcs), Box size: 33.5x20x8, Weight: 2.54kg/pcs                                                                                             |
| Guarantee              | 10 years against manufacturing faults (excluding serviceable parts).                                                                                            |
| Additional Information | <ol> <li>Temperature: Pre-set 38°C, with push button override to 48°C.</li> <li>Automatic shut off in the event of hot or cold water supply failure.</li> </ol> |