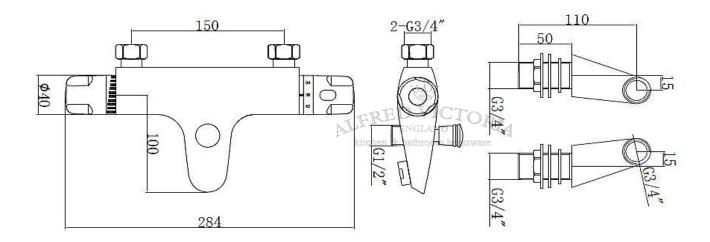

## VM40B Deck Mounted Thermostatic Bath Shower Mixer Valve

| Barcode                | 7081243314287                                                                                                                                                   |
|------------------------|-----------------------------------------------------------------------------------------------------------------------------------------------------------------|
| Product Code           | VM40B                                                                                                                                                           |
| Construction           | Brass Body (CuZn38Pb18)                                                                                                                                         |
| Finishes               | Chrome plated to BS EN 248                                                                                                                                      |
| Product Type           | Contemporary                                                                                                                                                    |
| Water Pressure         | Min. 0.2 bar, Max. 6.0 bar                                                                                                                                      |
| Plumbing Systems       | Suitable for all plumbing systems, preferably balanced.Min. supply pressure differential requirement is 5:1                                                     |
| Standards              | Complies with BSEN 1111                                                                                                                                         |
| Certification          | Manufactured to comply with WRAS, TMV2                                                                                                                          |
| Cartridge              | Thermostatic; Ceramic disc cartridge                                                                                                                            |
| Fitting                | Brass ¾" BSP deck mounted pillars                                                                                                                               |
| Check valve            | 0.5-10 gpm                                                                                                                                                      |
| Packaging              | 41.5x35x41cm/carton(10pcs), Box size: 33.5x20x8, Weight: 2.54kg/pcs                                                                                             |
| Guarantee              | 10 years against manufacturing faults (excluding serviceable parts).                                                                                            |
| Additional Information | <ol> <li>Temperature: Pre-set 38°C, with push button override to 48°C.</li> <li>Automatic shut off in the event of hot or cold water supply failure.</li> </ol> |