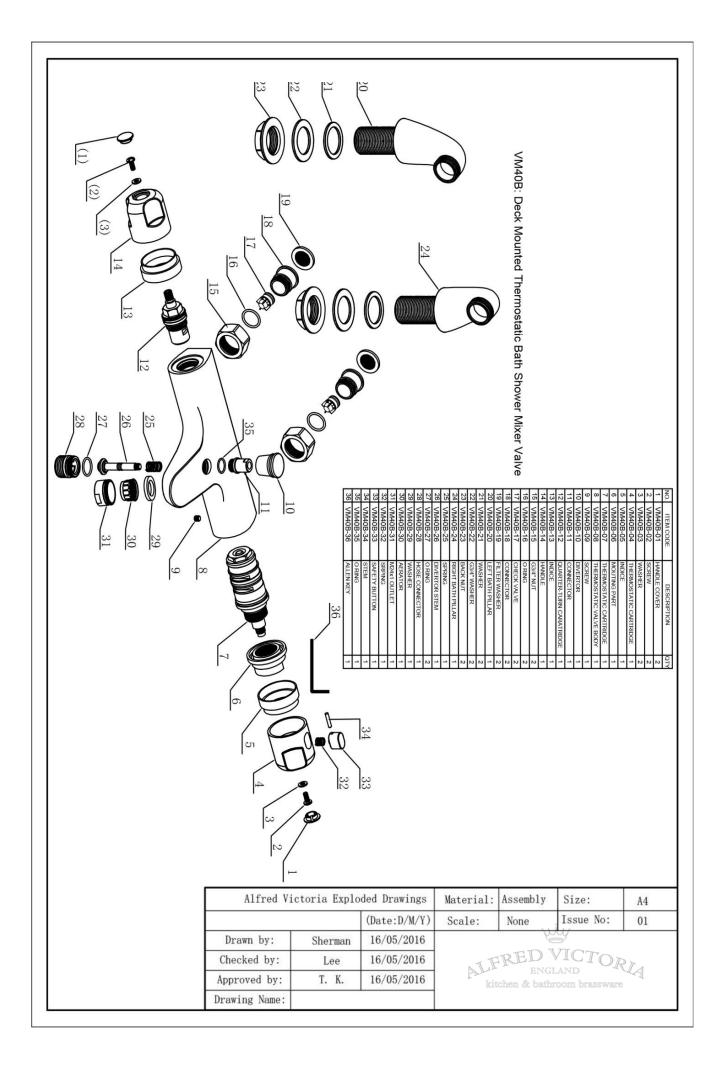

## VM40B Deck Mounted Thermostatic Bath Shower Mixer Valve

| Barcode                | 7081243314287                                                                                                                                                   |
|------------------------|-----------------------------------------------------------------------------------------------------------------------------------------------------------------|
| Product Code           | VM40B                                                                                                                                                           |
| Construction           | Brass Body (CuZn38Pb18)                                                                                                                                         |
| Finishes               | Chrome plated to BS EN 248                                                                                                                                      |
| Product Type           | Contemporary                                                                                                                                                    |
| Water Pressure         | Min. 0.2 bar, Max. 6.0 bar                                                                                                                                      |
| Plumbing Systems       | Suitable for all plumbing systems, preferably balanced.Min. supply pressure differential requirement is 5:1                                                     |
| Standards              | Complies with BSEN 1111                                                                                                                                         |
| Certification          | Manufactured to comply with WRAS, TMV2                                                                                                                          |
| Cartridge              | Thermostatic; Ceramic disc cartridge                                                                                                                            |
| Fitting                | Brass ¾" BSP deck mounted pillars                                                                                                                               |
| Check valve            | 0.5-10 gpm                                                                                                                                                      |
| Packaging              | 41.5x35x41cm/carton(10pcs), Box size: 33.5x20x8, Weight: 2.54kg/pcs                                                                                             |
| Guarantee              | 10 years against manufacturing faults (excluding serviceable parts).                                                                                            |
| Additional Information | <ol> <li>Temperature: Pre-set 38°C, with push button override to 48°C.</li> <li>Automatic shut off in the event of hot or cold water supply failure.</li> </ol> |